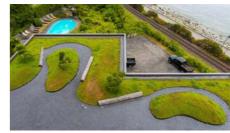

#### Development

The planting areas were equipped with Floradrain® FD 40-E-elements while Floradrain® FD 60 was used as a base for the tree planters.

Square-shaped slabs form the walkways on the roof surface.

The walking areas were edged with angle profiles; Tree trunks serve as design elements.

Lise-Meitner-Strasse 2 · 72622 Nürtingen · Germany Phone +49 7022 6003-0 info@zinco-greenroof.com · www.zinco-greenroof.com