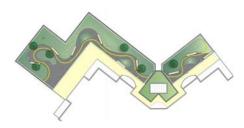

Part of the renovation works on the roof was the installation of an intensive green roof. The plan provided by the landscape architects shows the main design.