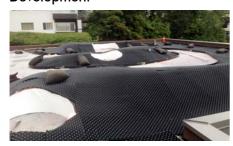

#### Development

The planting areas were equipped with Floradrain® FD 40-E-elements while Floradrain® FD 60 was used as a base for the tree planters.

Square-shaped slabs form the walkways on the roof surface.