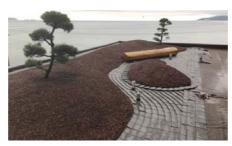

It was decided that a landscaped intensive green roof with berms and pine trees representing a dune-like environment would provide the locals and residents a

much more visibly appealing feature than a simple membrane roof.

#### System Build-up

Plant layer

System Substrate

Filter Sheet SF

Floradrain® FD 40-E

Protection Mat SSM 45

Roof construction with root resistant waterproofing

Features like topiaries and tree trunks provide accents on the roof. The illumination behind the angle profiles is visible only in the dark.