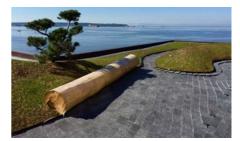

#### System Build-up

Plant layer

System Substrate

Filter Sheet SF

Floradrain® FD 40-E

Protection Mat SSM 45

Roof construction with root resistant waterproofing

Features like topiaries and tree trunks provide accents on the roof. The illumination behind the angle profiles is visible only in the dark.

The walking areas were edged with angle profiles; Tree trunks serve as design elements.

Lise-Meitner-Strasse 2 · 72622 Nürtingen · Germany Phone +49 7022 6003-0 info@zinco-greenroof.com · www.zinco-greenroof.com