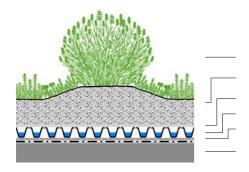

#### System Build-up

Plant layer

System Substrate

Filter Sheet SF

Floradrain® FD 40-E

Protection Mat SSM 45

Roof construction with root resistant waterproofing

Features like topiaries and tree trunks provide accents on the roof. The illumination behind the angle profiles is visible only in the dark.