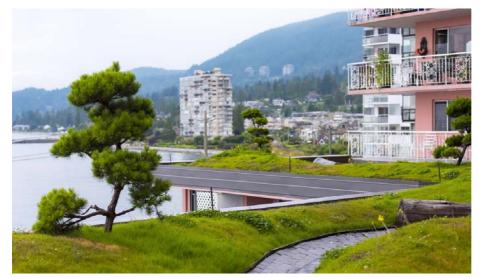

## Villa Maris, West Vancouver

The residents of the apartments can let their eyes wander over a sophisticated roof landscape now.

### Conception

Villa Maris is an art deco style apartment complex located on the waterfront in West Vancouver British Columbia. The building is over 50 years old and needed a new roof on the lower area visible to the tower residents.

It was decided that a landscaped intensive green roof with berms and pine trees representing a dune-like environment would provide the locals and residents a

much more visibly appealing feature than a simple membrane roof.